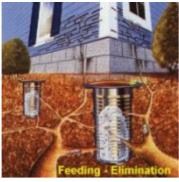

### The Exterra Station is baited with Requiem Termite Bait

Requiem Termite Bait is added without disturbing the termites. This is vital to achieve quick and consistent results. Requiem Termite Bait is highly palatable to termites and they readily consume it in preference to timber. In fact Australian studies show that once termites start feeding on Requiem, they stop feeding on timbers in your home! Requiem Termite Bait is also very low toxicity to you, your pets and the environment.

## The Termite Colony is eliminated by the Requiem Termite Bait

The termites feed on the Requiem Termite Bait and take it back to the colony where it is fed slowly throughout the entire termite colony. Since the termites die gradually, they do not associate the colony's demise with the Requiem Termite Bait. This ensures that the entire colony is eliminated.