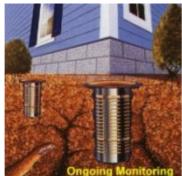

#### The Termite Colony is eliminated....

Fresh interceptors are placed in the Exterra Stations and 'Peace of Mind' monitoring continues. Your property always remains susceptible to future attack from new termite colonies or other established termite colonies in your area. To relieve this constant threat the Exterra System works on an ongoing process of monitoring, baiting and eliminating. This makes its use ideal as an ongoing early warning system. And with Focus Termite Attractant there to ensure the termites find the Stations before your home - you have total security.