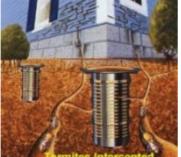

## Termites are intercepted by Exterra Stations.

Termites are easily detected in the Exterra Stations. The unique (patented) design of the Exterra Station allows for termites to be seen without disturbing them. This is very important. And the termites are not disturbed during bait application either.