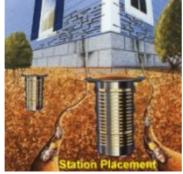

#### House under attack from termites.

The first step in the Exterra Management program is a thorough inspection of your home by an Exterra Authorised and licensed termite manager. Your Exterra Termite Manager will determine the nature of the threat to your property and recommend cultural changes you should make as well as determining optimal placement of the Exterra Termite Monitoring Stations.

these Stations are checked regularly. If termites are in your home, Above-ground Stations are installed. Above-ground Stations allow your termite problem to be dealt with immediately, right at the point of termite attack.