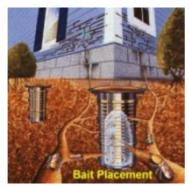

#### House under attack from termites.

The first step in the Exterra Management program is a thorough inspection of your home by an Exterra Authorised and licensed termite manager. Your Exterra Termite Manager will determine the nature of the threat to your property and recommend cultural changes you should make as well as determining optimal placement of the Exterra Termite Monitoring Stations.

these Stations are checked regularly. If termites are in your home, Above-ground Stations are installed. Above-ground Stations allow your termite problem to be dealt with immediately, right at the point of termite attack.

The patented Focus Termite Attractant is added to your Stations at this time. This creates the unique Termite Interception Zone around your home and ensures the termites are attracted into the Exterra Stations and do not pass between them and enter your home. This is unique to Exterra. This can mean a significant decrease in the time to colony elimination.